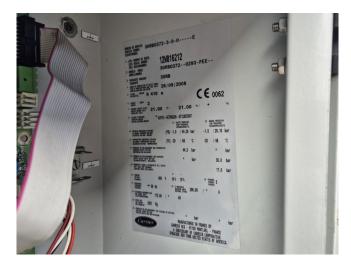

### **Specifications**

| Brand                | Carrier                 |
|----------------------|-------------------------|
| Туре                 | 30 RB 0372              |
| Product type         | Air Cooled Chiller      |
| Capacité kW          | 366,0                   |
| Capacity Tons        | 104,1                   |
| Réfrigérant          | Freon                   |
| Refrigerant Type     | R410A                   |
| Weight               | 3221 kg                 |
| Sizes                | 3600x2250x2380 mm       |
|                      | (LxWxH)                 |
| Compressor(s) type & | 3x Performer            |
| model                | SH300A4ACA & 3x         |
|                      | Performer SH240A4ACA    |
| Display              | Carrier Pro-Dialog Plus |
| Number of fans       | 6                       |
| Remarks              | Y.o.b. 2008             |
| Stock                | 1                       |
|                      |                         |