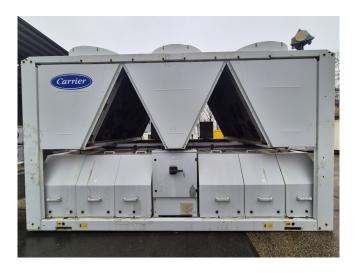

#### Used Carrier 30 RB 0372

Used Carrier 30 RB 0372 air-cooled chiller on R410A. Complete with 3 Performer SH300A4ACA & 3 Performer SH240A4ACA scroll compressors, condenser with 6 fans that produce a total airflow of 97499 m<sup>3</sup>/h, shell and tube as evaporator, 2x Telemecanique ATV31HU22N4 speed controllers and a control cabinet with a Carrier Pro-Dialog Plus.