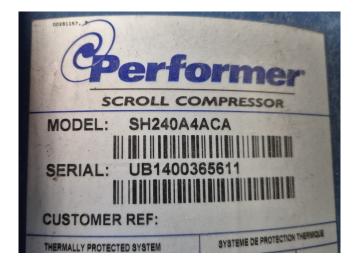

### **Specifications**

| Brand                | Carrier                 |
|----------------------|-------------------------|
| Туре                 | 30 RB 0372              |
| Product type         | Air Cooled Chiller      |
| Capacité kW          | 366,0                   |
| Capacity Tons        | 104,1                   |
| Réfrigérant          | Freon                   |
| Refrigerant Type     | R410A                   |
| Weight               | 3221 kg                 |
| Sizes                | 3600x2250x2380 mm       |
|                      | (LxWxH)                 |
| Compressor(s) type & | 3x Performer            |
| model                | SH300A4ACA & 3x         |
|                      | Performer SH240A4ACA    |
| Display              | Carrier Pro-Dialog Plus |
| Number of fans       | 6                       |
| Remarks              | Y.o.b. 2008             |
| Stock                | 1                       |
|                      |                         |

#### Used Carrier 30 RB 0372

Used Carrier 30 RB 0372 air-cooled chiller on R410A. Complete with 3 Performer SH300A4ACA & 3 Performer SH240A4ACA scroll compressors, condenser with 6 fans that produce a total airflow of 97499 m<sup>3</sup>/h, shell and tube as evaporator, 2x Telemecanique ATV31HU22N4 speed controllers and a control cabinet with a Carrier Pro-Dialog Plus.