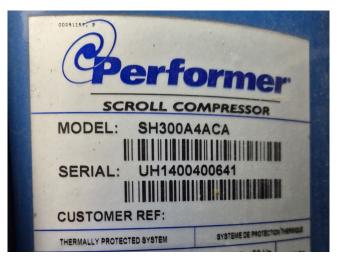

### **Specifications**

| Brand                | Carrier                 |
|----------------------|-------------------------|
| Туре                 | 30 RB 0372              |
| Product type         | Air Cooled Chiller      |
| Capacité kW          | 366,0                   |
| Capacity Tons        | 104,1                   |
| Réfrigérant          | Freon                   |
| Refrigerant Type     | R410A                   |
| Weight               | 3221 kg                 |
| Sizes                | 3600x2250x2380 mm       |
|                      | (LxWxH)                 |
| Compressor(s) type & | 3x Performer            |
| model                | SH300A4ACA & 3x         |
|                      | Performer SH240A4ACA    |
| Display              | Carrier Pro-Dialog Plus |
| Number of fans       | 6                       |
| Remarks              | Y.o.b. 2008             |
| Stock                | 1                       |
|                      |                         |

#### Used Carrier 30 RB 0372

Used Carrier 30 RB 0372 air-cooled chiller on R410A. Complete with 3 Performer SH300A4ACA & 3 Performer SH240A4ACA scroll compressors, condenser with 6 fans that produce a total airflow of 97499 m<sup>3</sup>/h, shell and tube as evaporator, 2x Telemecanique ATV31HU22N4 speed controllers and a control cabinet with a Carrier Pro-Dialog Plus.