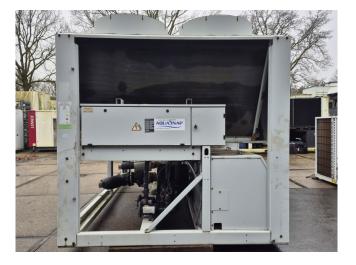

### **Specifications**

| Brand                | Carrier                 |
|----------------------|-------------------------|
| Туре                 | 30 RB 0372              |
| Product type         | Air Cooled Chiller      |
| Capacité kW          | 366,0                   |
| Capacity Tons        | 104,1                   |
| Réfrigérant          | Freon                   |
| Refrigerant Type     | R410A                   |
| Weight               | 3221 kg                 |
| Sizes                | 3600x2250x2380 mm       |
|                      | (LxWxH)                 |
| Compressor(s) type & | 3x Performer            |
| model                | SH300A4ACA & 3x         |
|                      | Performer SH240A4ACA    |
| Display              | Carrier Pro-Dialog Plus |
| Number of fans       | 6                       |
| Remarks              | Y.o.b. 2008             |
| Stock                | 1                       |
|                      |                         |

#### Used Carrier 30 RB 0372

Used Carrier 30 RB 0372 air-cooled chiller on R410A. Complete with 3 Performer SH300A4ACA & 3 Performer SH240A4ACA scroll compressors, condenser with 6 fans that produce a total airflow of 97499 m<sup>3</sup>/h, shell and tube as evaporator, 2x Telemecanique ATV31HU22N4 speed controllers and a control cabinet with a Carrier Pro-Dialog Plus.