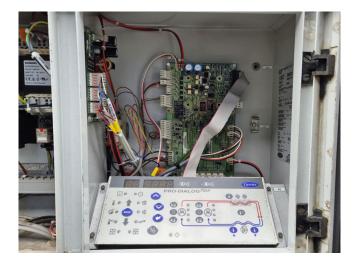

### **Specifications**

| Brand                | Carrier                 |
|----------------------|-------------------------|
| Туре                 | 30 RB 0372              |
| Product type         | Air Cooled Chiller      |
| Capacité kW          | 366,0                   |
| Capacity Tons        | 104,1                   |
| Réfrigérant          | Freon                   |
| Refrigerant Type     | R410A                   |
| Weight               | 3221 kg                 |
| Sizes                | 3600x2250x2380 mm       |
|                      | (LxWxH)                 |
| Compressor(s) type & | 3x Performer            |
| model                | SH300A4ACA & 3x         |
|                      | Performer SH240A4ACA    |
| Display              | Carrier Pro-Dialog Plus |
| Number of fans       | 6                       |
| Remarks              | Y.o.b. 2008             |
| Stock                | 1                       |
|                      |                         |

#### Used Carrier 30 RB 0372

Used Carrier 30 RB 0372 air-cooled chiller on R410A. Complete with 3 Performer SH300A4ACA & 3 Performer SH240A4ACA scroll compressors, condenser with 6 fans that produce a total airflow of 97499 m<sup>3</sup>/h, shell and tube as evaporator, 2x Telemecanique ATV31HU22N4 speed controllers and a control cabinet with a Carrier Pro-Dialog Plus.